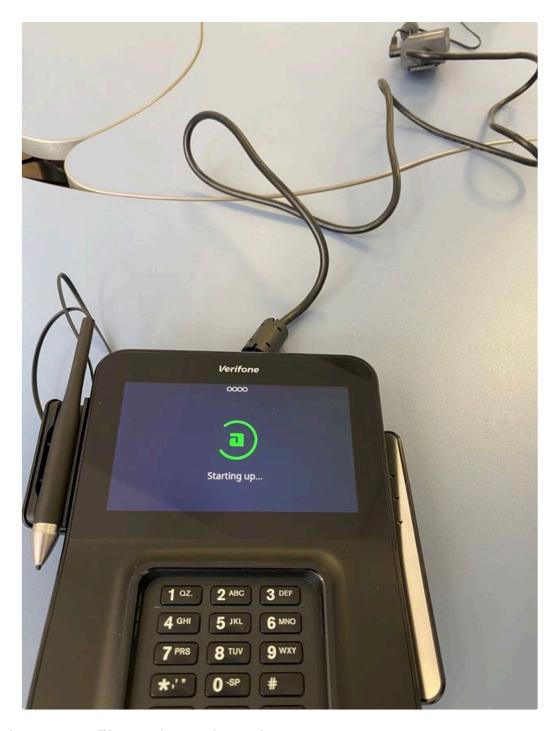

then put it back on the side of the terminal

now plug the power adapter into the socket, the device boots up

after some seconds (up to one minute) the device shows a loading symbol

after the booting process, you will be promted to set up the network