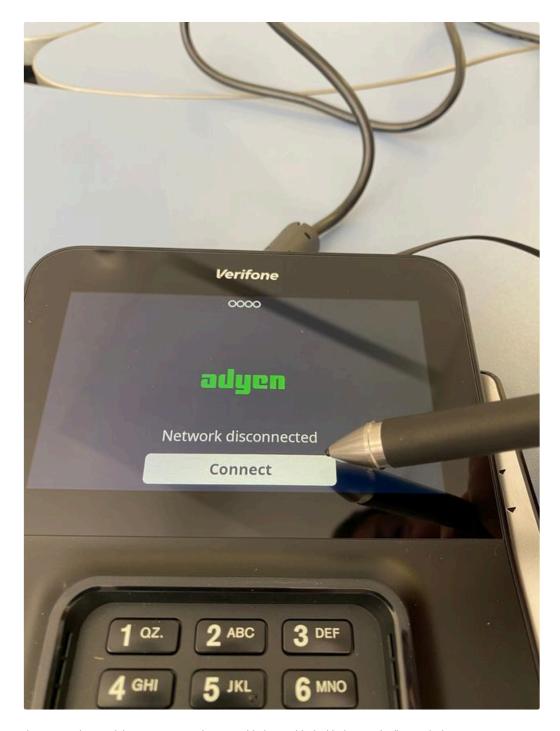

you can choose between ethernet (please note, no ethernet cable is provided with the terminal), or Wi-Fi

choose Wi-Fi and activate the Wi-Fi

choose the plus button and proceed with the shown Wi-Fi you like to connect to

enter the password for your desired Wi-Fi network

tap the blue hook to confirm

now go back by tapping on the upper left arrow

you will now see following screen

after some seconds you see the screen to board your terminal