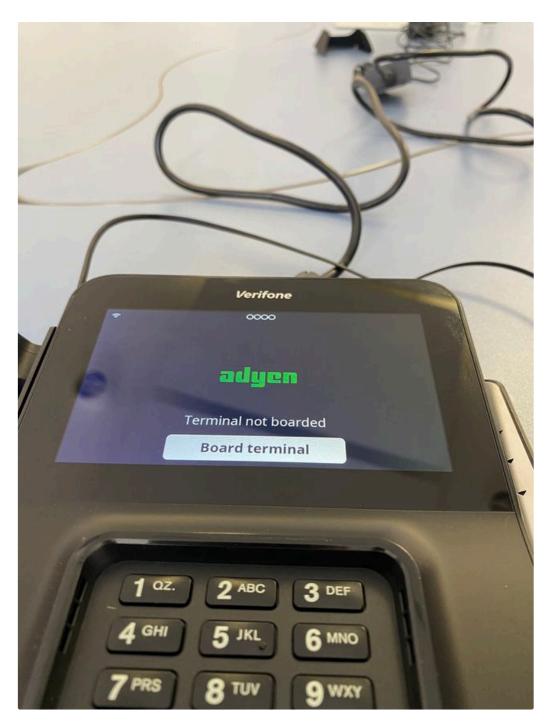

enter the password for your desired Wi-Fi network

tap the blue hook to confirm

now go back by tapping on the upper left arrow

you will now see following screen

after some seconds you see the screen to board your terminal

tap on board terminal

choose your location and confirm

you will now see 2 loading screens and the device will restart

the screen will change to German now, and states "Hochfahren"

you will see the "SeekdaPay" screen