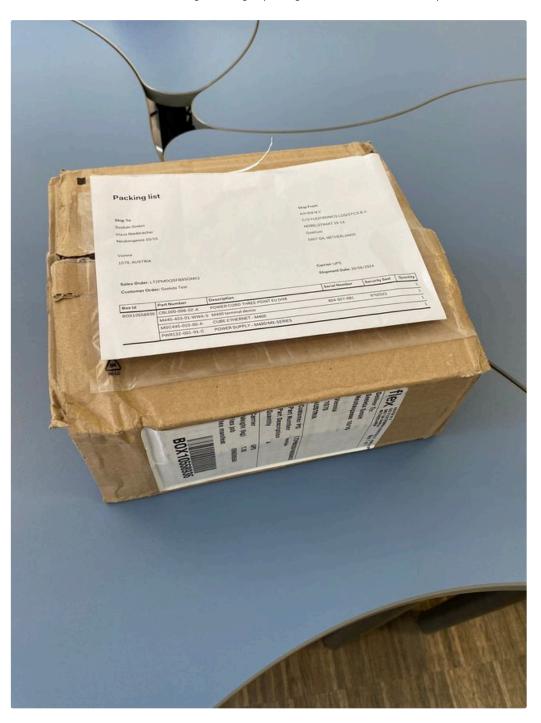

## SeekdaPay Terminal M400 installation guide

This is a step by step installation guide for the payment terminal M400

When your parcel arrives, this will look like the following, including a "packing list" with all items which are packed: