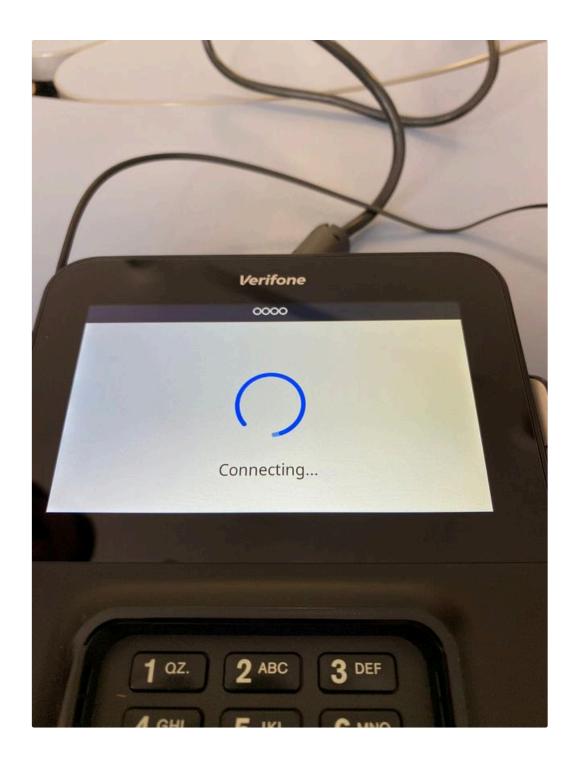

enter the password for your desired Wi-Fi network

tap the blue hook to confirm

now go back by tapping on the upper left arrow

you will now see following screen

after some seconds you see the screen to board your terminal