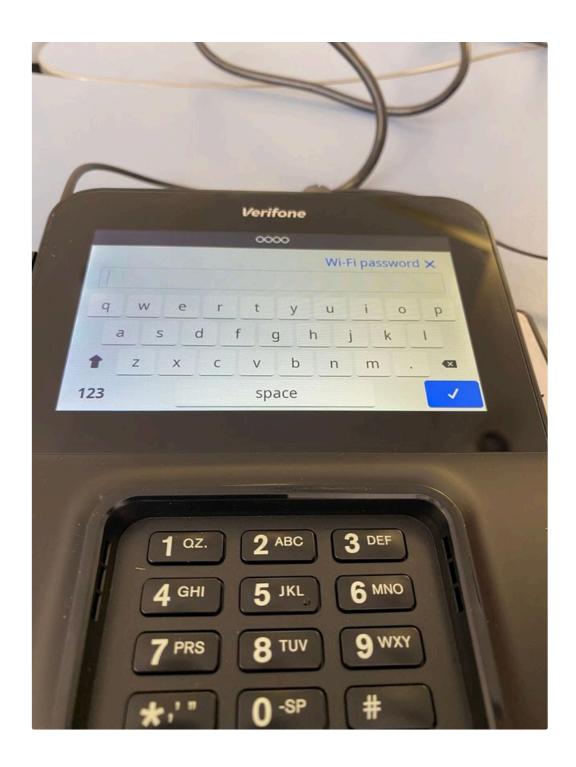

you can choose between ethernet (please note, no ethernet cable is provided with the terminal), or Wi-Fi

choose Wi-Fi and activate the Wi-Fi

choose the plus button and proceed with the shown Wi-Fi you like to connect to

enter the password for your desired Wi-Fi network

tap the blue hook to confirm

now go back by tapping on the upper left arrow

you will now see following screen

after some seconds you see the screen to board your terminal