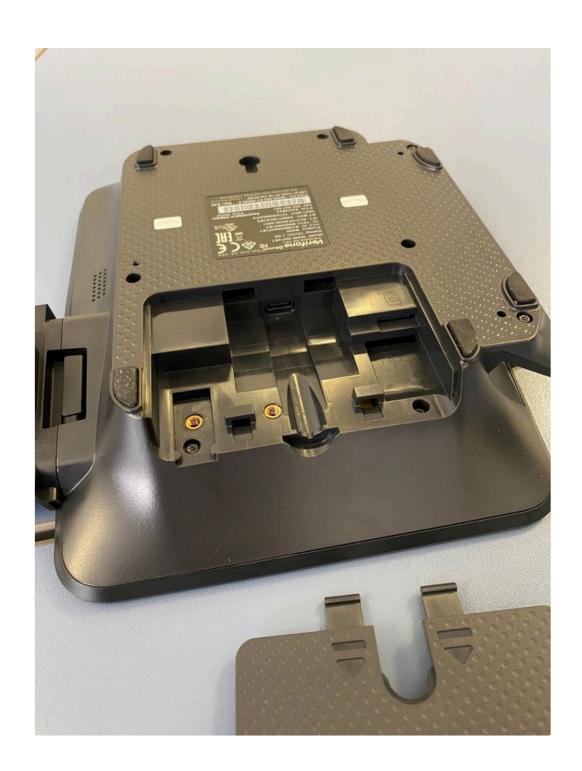

attach the plastic cover

you will need a screewdriver for mounting the plastic cover with the provided screw

plug in all connectors to the power supply

for mounting the pen, you need to remove the device on the side first, and put in the bracket

then put it back on the side of the terminal

now plug the power adapter into the socket, the device boots up

after some seconds (up to one minute) the device shows a loading symbol

after the booting process, you will be promted to set up the network