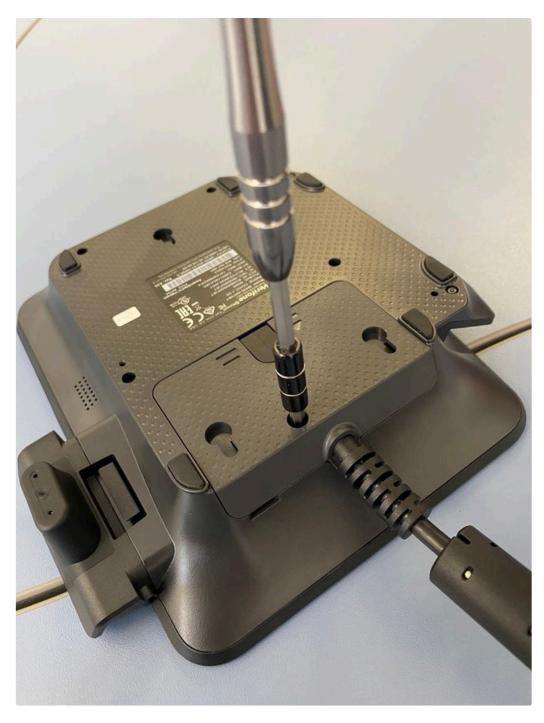

attach the plastic cover

you will need a screewdriver for mounting the plastic cover with the provided screw

plug in all connectors to the power supply

for mounting the pen, you need to remove the device on the side first, and put in the bracket