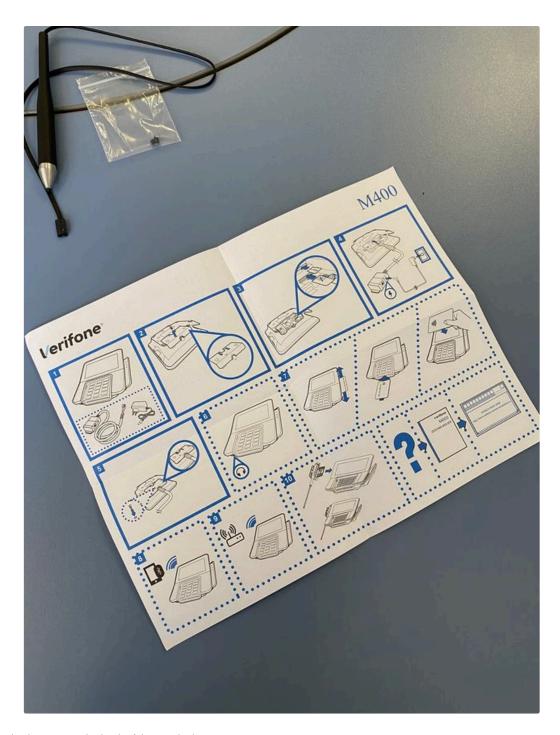

## SeekdaPay Terminal M400 installation guide

This is a step by step installation guide for the payment terminal M400

When your parcel arrives, this will look like the following, including a "packing list" with all items which are packed:

You will find all items as mentioned on the packing list:

- Power cord three point EU
- M400 terminal device
- CUBE Ethernet M400
- Power supply M400/MX-Series

unwrap all items from plastic and cable holder

at the terminal - you will find a quick installation guide to follow  $% \left( 1\right) =\left( 1\right) \left( 1\right$ 

remove the plastic cover on the back of the terminal

plugin the cable es described in the installation guide