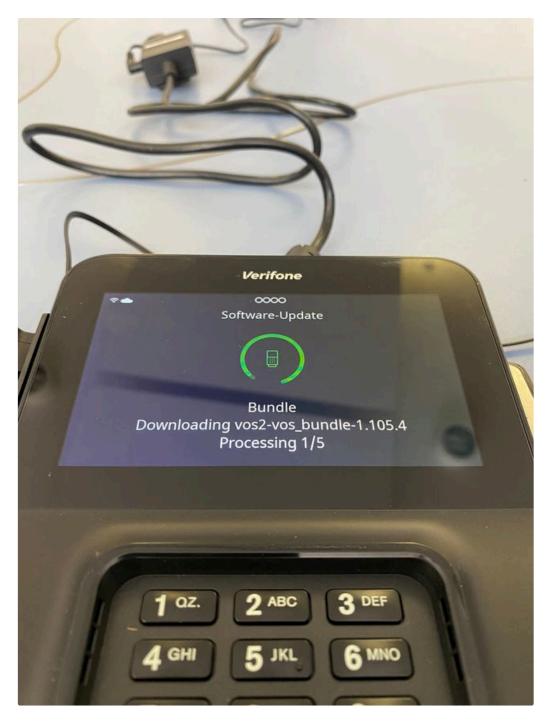

the last step is downloading the software update - this will take up to one hour - please be patient and do not disconnet the device from the power supply

the device is ready as soon as you see the "SeekdaPay" screen again