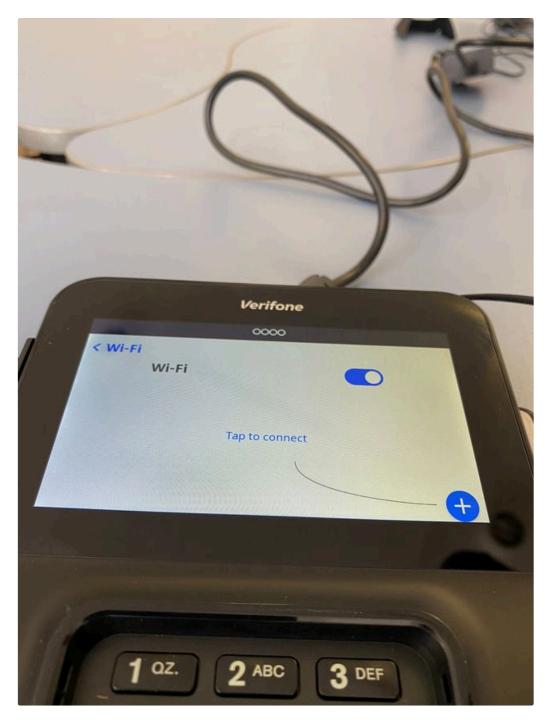

you can choose between ethernet (please note, no ethernet cable is provided with the terminal), or Wi-Fi

choose Wi-Fi and activate the Wi-Fi

choose the plus button and proceed with the shown Wi-Fi you like to connect to