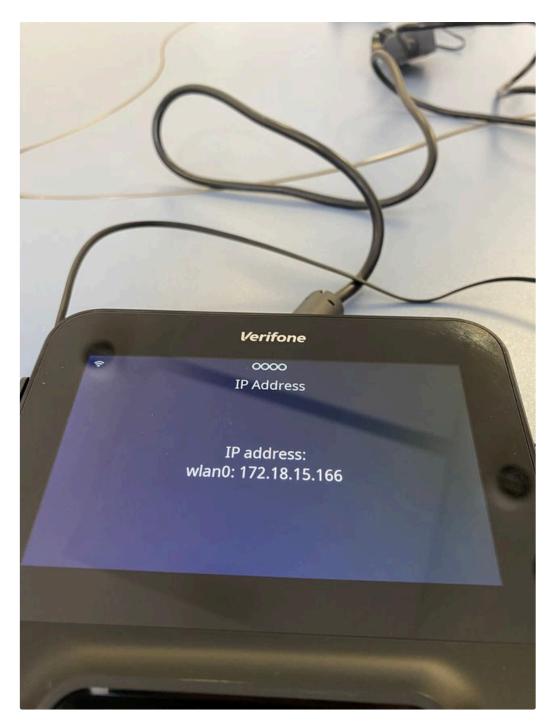

enter the password for your desired Wi-Fi network

tap the blue hook to confirm

now go back by tapping on the upper left arrow

you will now see following screen

after some seconds you see the screen to board your terminal