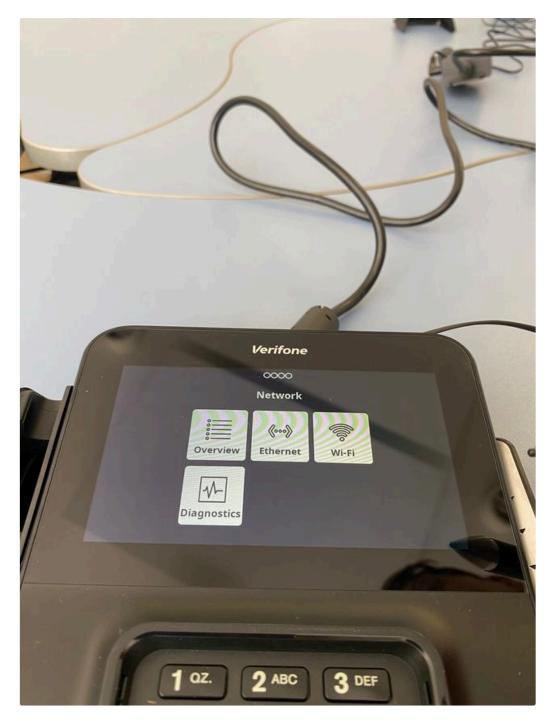

you can choose between ethernet (please note, no ethernet cable is provided with the terminal), or Wi-Fi

choose Wi-Fi and activate the Wi-Fi

choose the plus button and proceed with the shown Wi-Fi you like to connect to