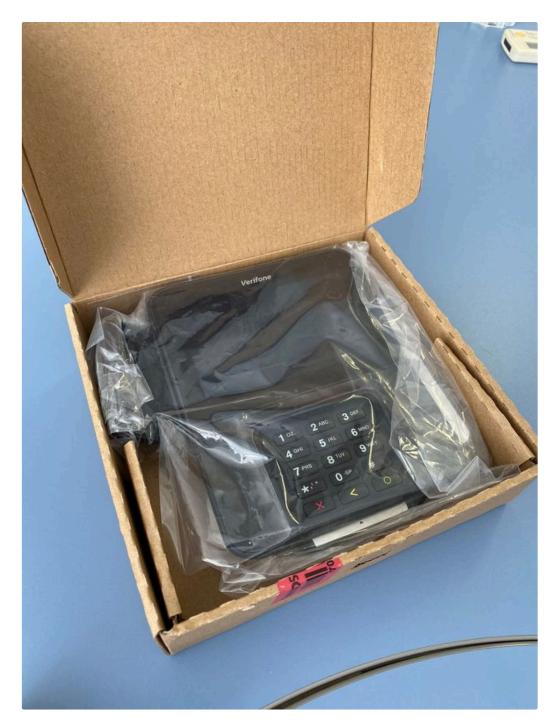

at the terminal - you will find a quick installation guide to follow  $% \left( 1\right) =\left( 1\right) \left( 1\right$ 

remove the plastic cover on the back of the terminal

plugin the cable es described in the installation guide