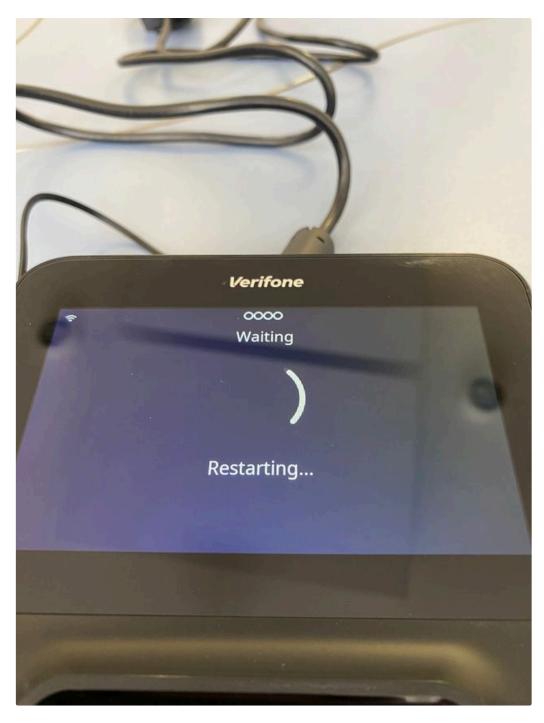

tap on board terminal

choose your location and confirm

you will now see 2 loading screens and the device will restart

the screen will change to German now, and states "Hochfahren"

you will see the "SeekdaPay" screen