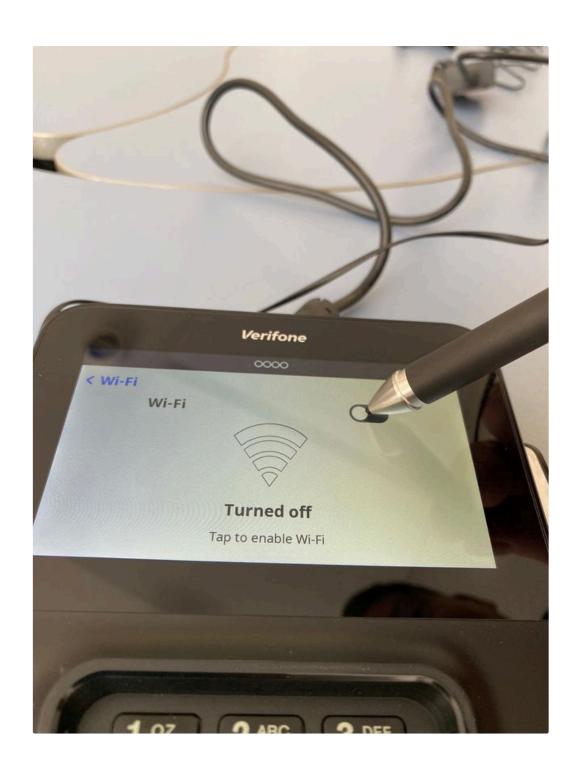

you can choose between ethernet (please note, no ethernet cable is provided with the terminal), or Wi-Fi

choose Wi-Fi and activate the Wi-Fi

choose the plus button and proceed with the shown Wi-Fi you like to connect to