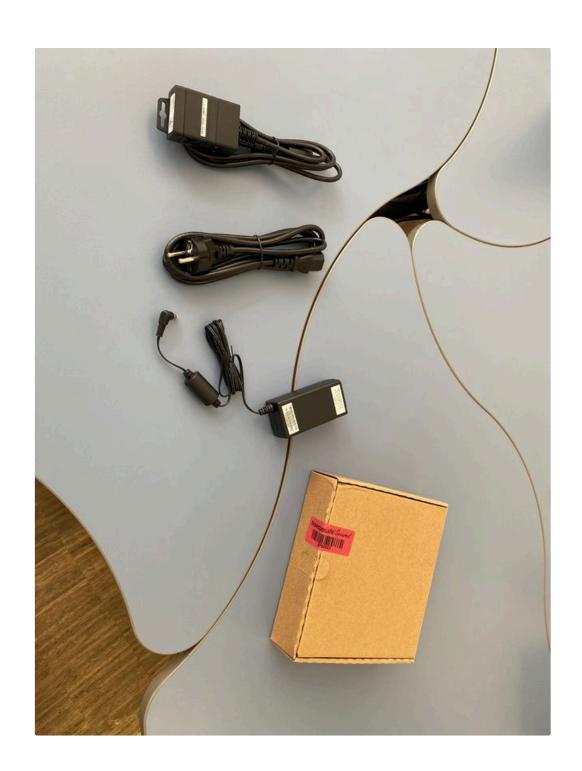

You will find all items as mentioned on the packing list:

- Power cord three point EU
- M400 terminal device
- CUBE Ethernet M400
- Power supply M400/MX-Series

unwrap all items from plastic and cable holder