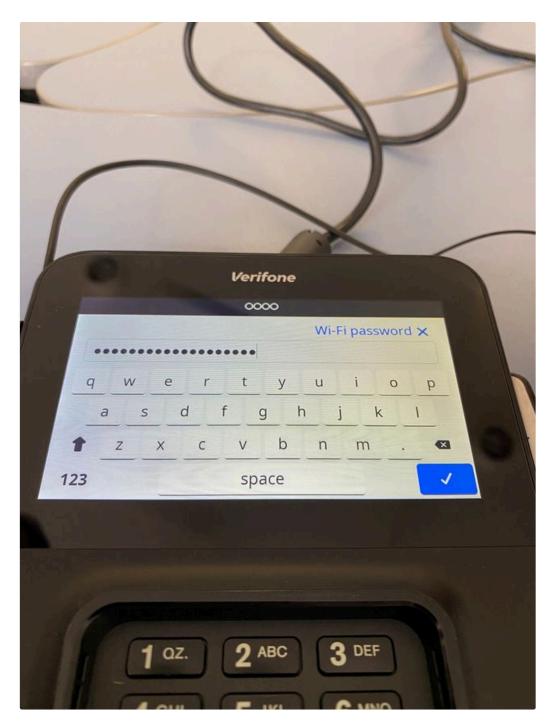

enter the password for your desired Wi-Fi network

tap the blue hook to confirm

now go back by tapping on the upper left arrow

you will now see following screen

after some seconds you see the screen to board your terminal