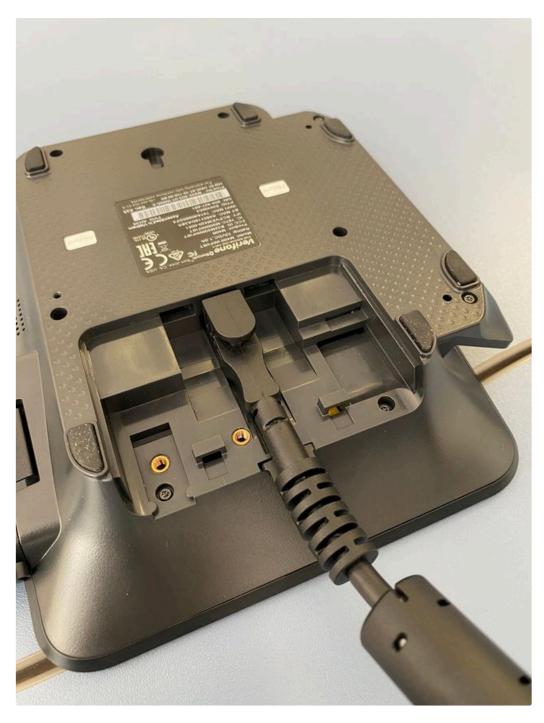

attach the plastic cover

you will need a screewdriver for mounting the plastic cover with the provided screw

plug in all connectors to the power supply

for mounting the pen, you need to remove the device on the side first, and put in the bracket

then put it back on the side of the terminal

now plug the power adapter into the socket, the device boots up

after some seconds (up to one minute) the device shows a loading symbol

after the booting process, you will be promted to set up the network