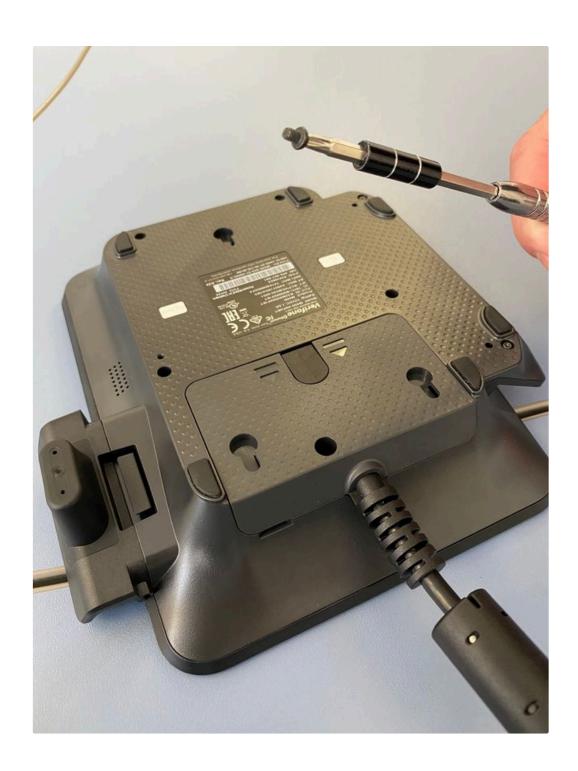

attach the plastic cover

you will need a screewdriver for mounting the plastic cover with the provided screw

plug in all connectors to the power supply

for mounting the pen, you need to remove the device on the side first, and put in the bracket