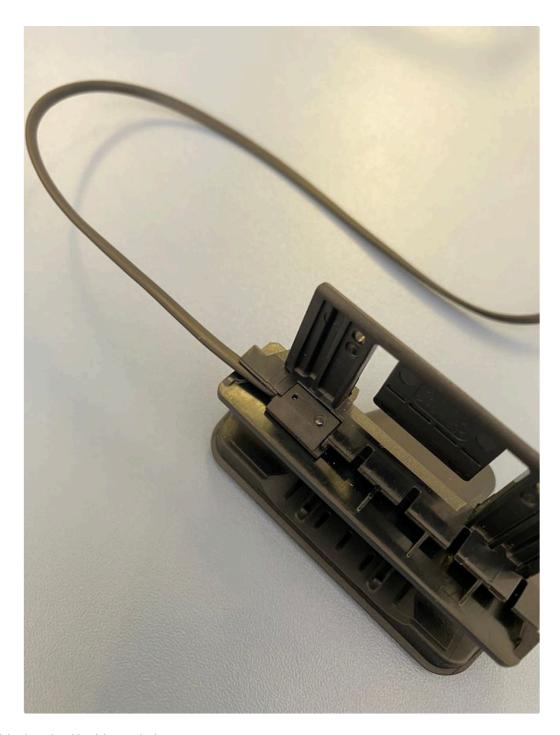

attach the plastic cover

you will need a screewdriver for mounting the plastic cover with the provided screw

plug in all connectors to the power supply

for mounting the pen, you need to remove the device on the side first, and put in the bracket