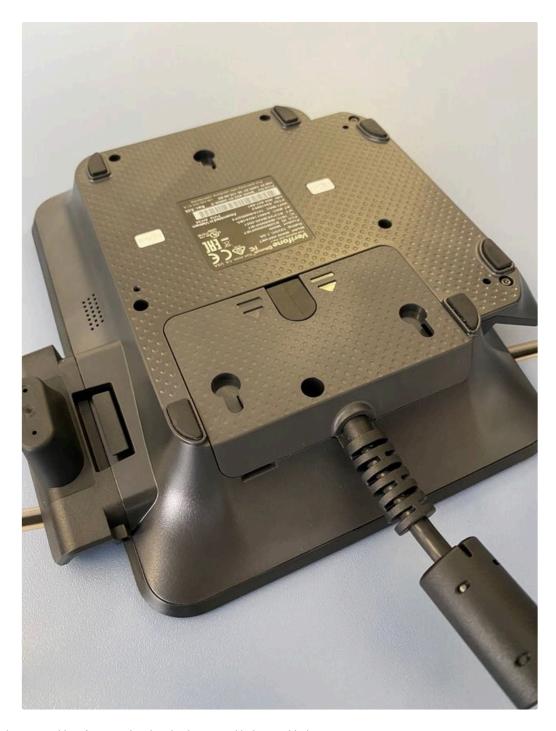

at the terminal - you will find a quick installation guide to follow  $% \left( 1\right) =\left( 1\right) \left( 1\right$ 

remove the plastic cover on the back of the terminal

plugin the cable es described in the installation guide

attach the plastic cover

you will need a screewdriver for mounting the plastic cover with the provided screw

plug in all connectors to the power supply

for mounting the pen, you need to remove the device on the side first, and put in the bracket