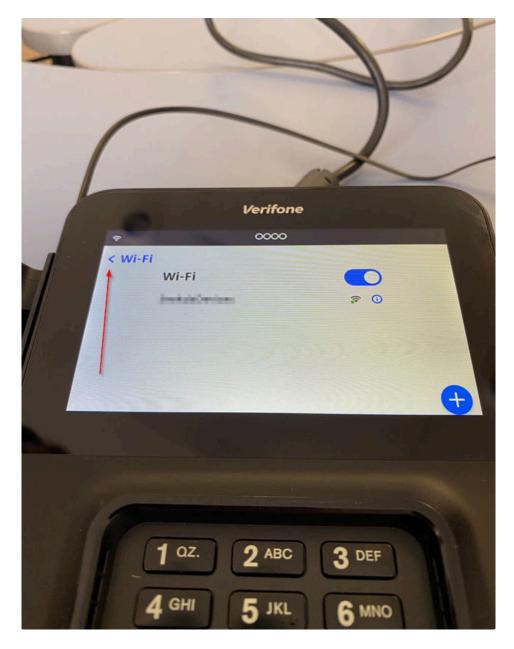

enter the password for your desired Wi-Fi network

tap the blue hook to confirm

now go back by tapping on the upper left arrow

you will now see following screen

after some seconds you see the screen to board your terminal