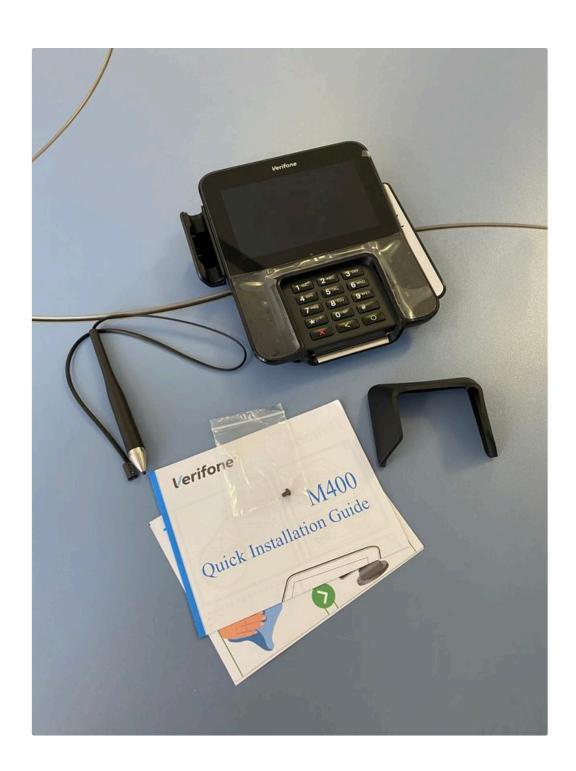

attach the plastic cover

you will need a screewdriver for mounting the plastic cover with the provided screw

plug in all connectors to the power supply

for mounting the pen, you need to remove the device on the side first, and put in the bracket