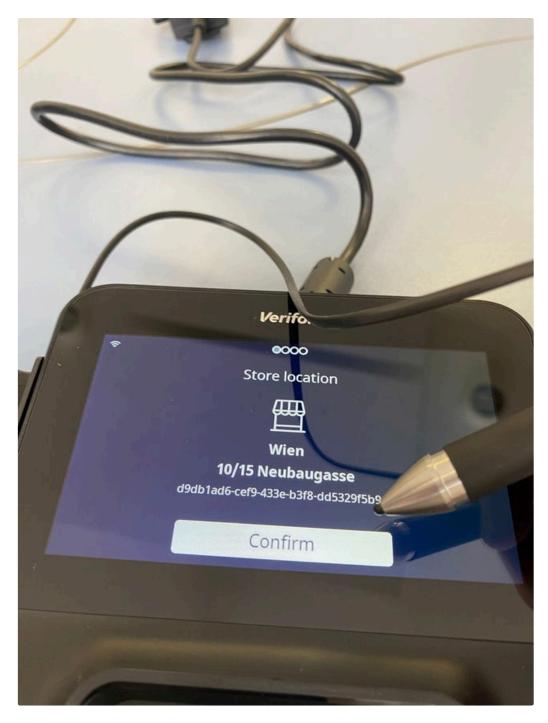

tap on board terminal

choose your location and confirm

you will now see 2 loading screens and the device will restart

the screen will change to German now, and states "Hochfahren"

you will see the "SeekdaPay" screen