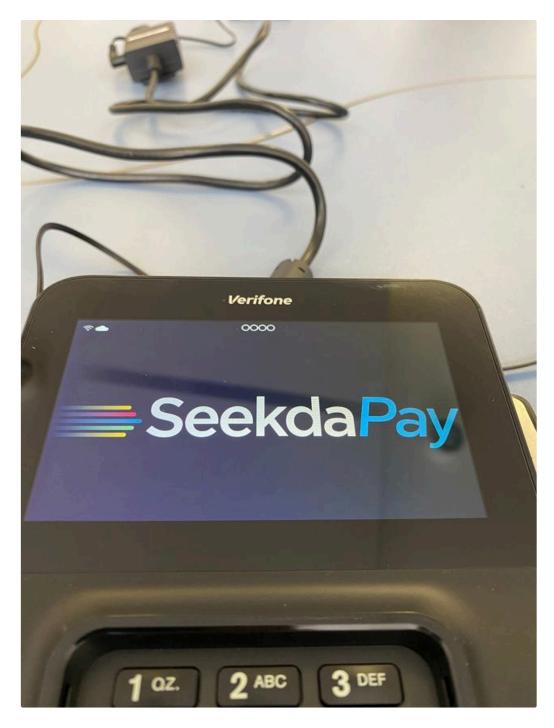

tap on board terminal

choose your location and confirm

you will now see 2 loading screens and the device will restart

the screen will change to German now, and states "Hochfahren"

you will see the "SeekdaPay" screen

the last step is downloading the software update - this will take up to one hour - please be patient and do not disconnet the device from the power supply

the device is ready as soon as you see the "SeekdaPay" screen again