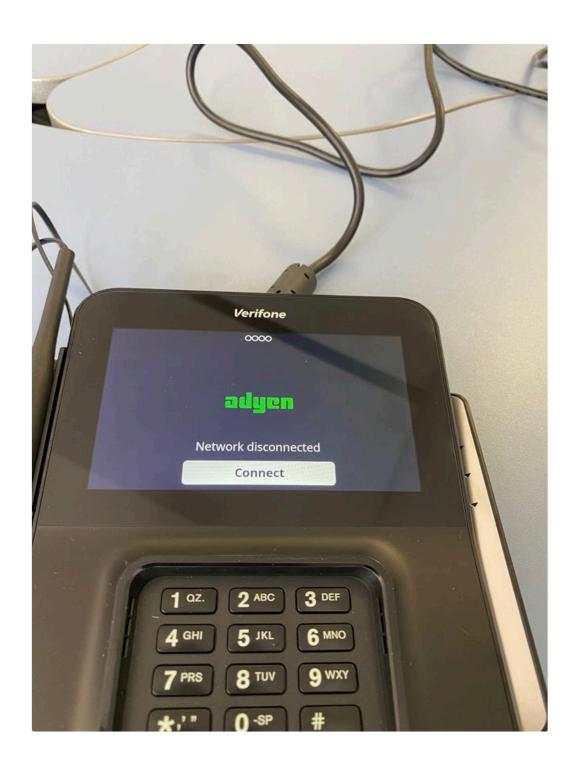

you can choose between ethernet (please note, no ethernet cable is provided with the terminal), or Wi-Fi

choose Wi-Fi and activate the Wi-Fi

choose the plus button and proceed with the shown Wi-Fi you like to connect to

enter the password for your desired Wi-Fi network

tap the blue hook to confirm

now go back by tapping on the upper left arrow

you will now see following screen

after some seconds you see the screen to board your terminal