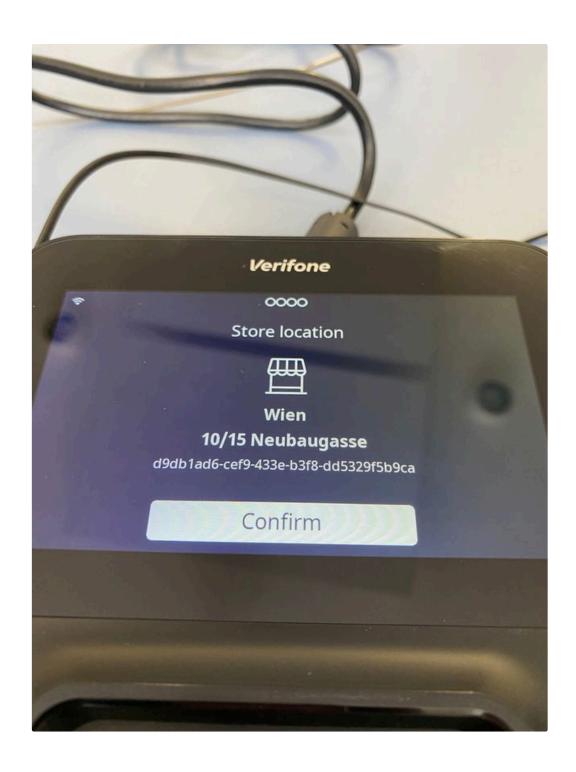

tap on board terminal

choose your location and confirm

you will now see 2 loading screens and the device will restart

the screen will change to German now, and states "Hochfahren"

you will see the "SeekdaPay" screen