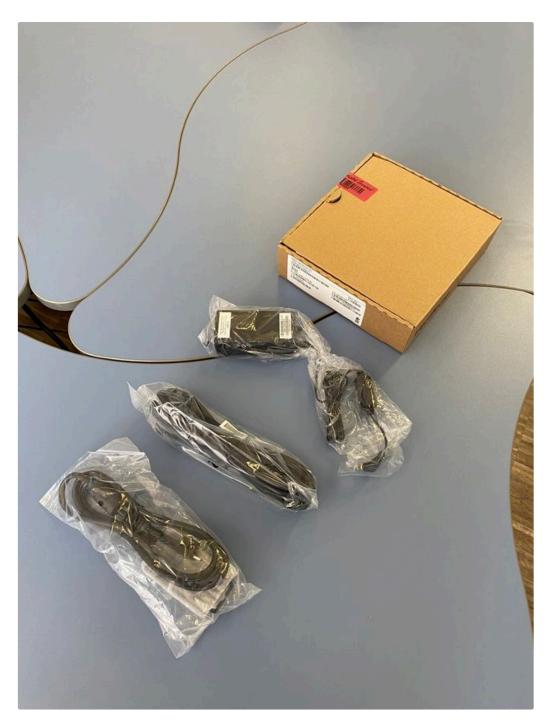

You will find all items as mentioned on the packing list:

- Power cord three point EU
- M400 terminal device
- CUBE Ethernet M400
- Power supply M400/MX-Series

unwrap all items from plastic and cable holder