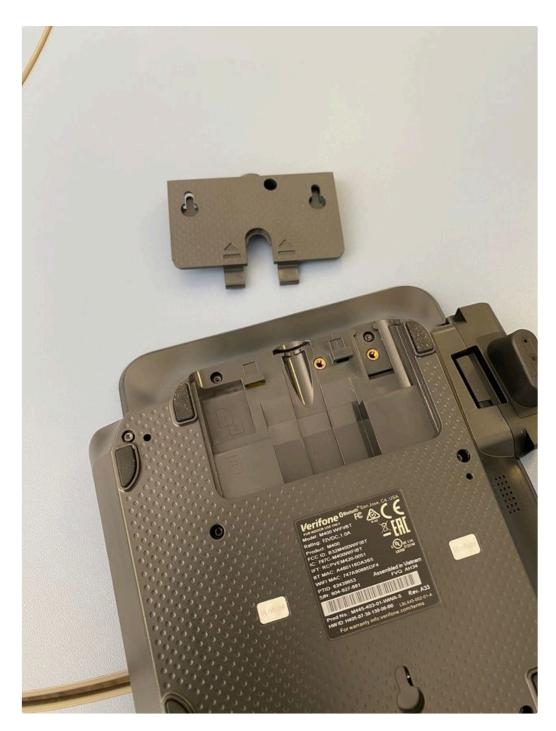

at the terminal - you will find a quick installation guide to follow  $% \left( 1\right) =\left( 1\right) \left( 1\right$ 

remove the plastic cover on the back of the terminal

plugin the cable es described in the installation guide

attach the plastic cover

you will need a screewdriver for mounting the plastic cover with the provided screw

plug in all connectors to the power supply

for mounting the pen, you need to remove the device on the side first, and put in the bracket