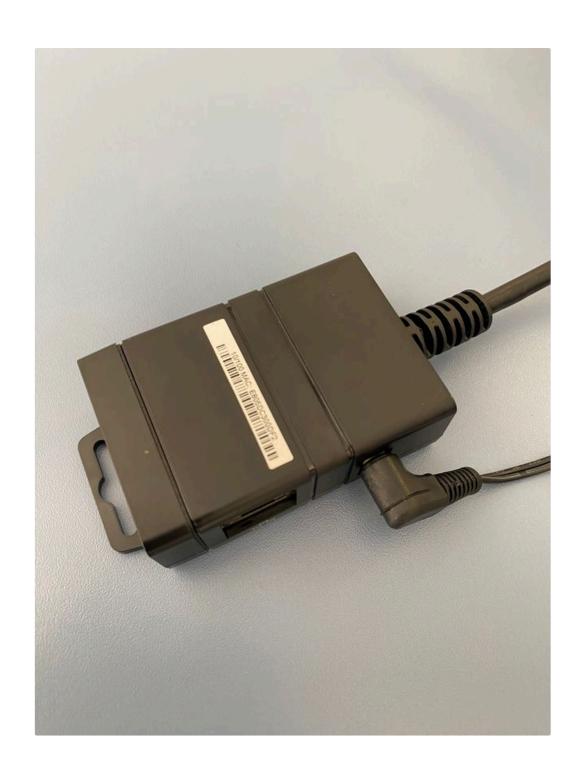

You will find all items as mentioned on the packing list:

- Power cord three point EU
- M400 terminal device
- CUBE Ethernet M400
- Power supply M400/MX-Series

unwrap all items from plastic and cable holder