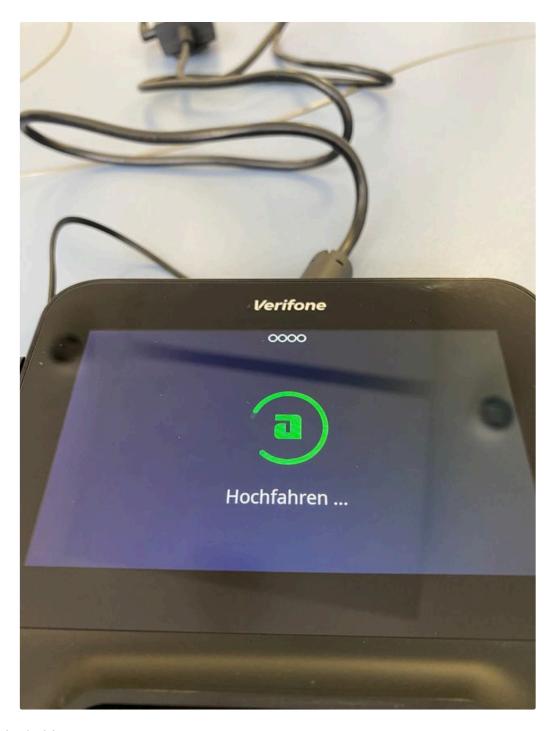

tap on board terminal

choose your location and confirm

you will now see 2 loading screens and the device will restart

the screen will change to German now, and states "Hochfahren"

you will see the "SeekdaPay" screen