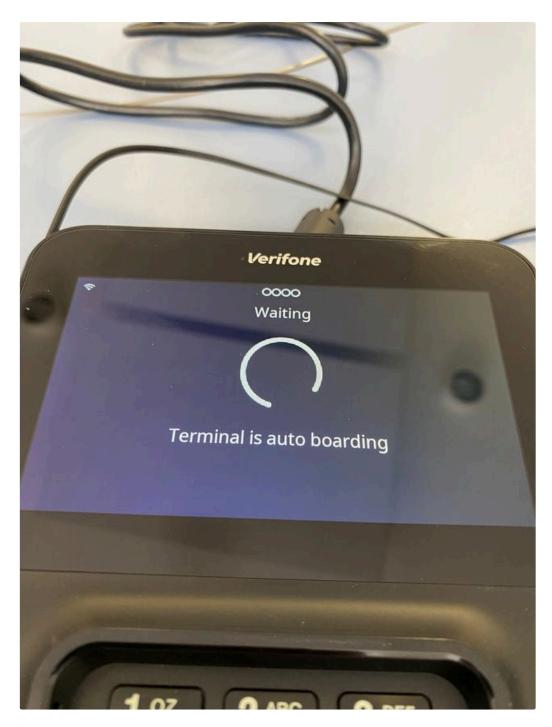

tap on board terminal

choose your location and confirm

you will now see 2 loading screens and the device will restart

the screen will change to German now, and states "Hochfahren"

you will see the "SeekdaPay" screen