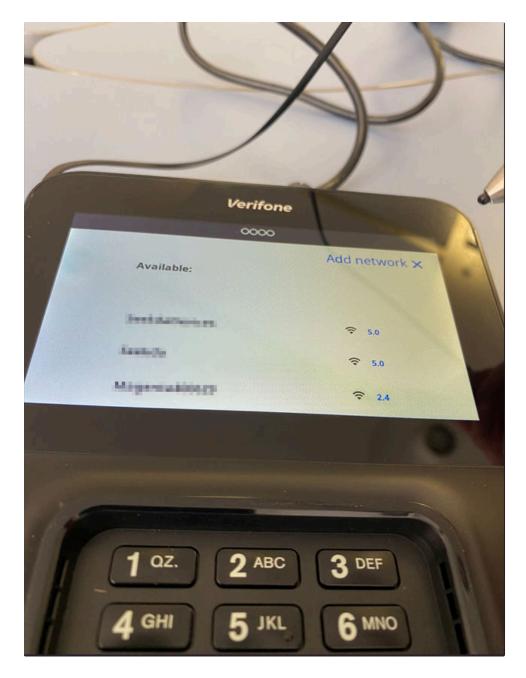

you can choose between ethernet (please note, no ethernet cable is provided with the terminal), or Wi-Fi

choose Wi-Fi and activate the Wi-Fi

choose the plus button and proceed with the shown Wi-Fi you like to connect to

enter the password for your desired Wi-Fi network

tap the blue hook to confirm

now go back by tapping on the upper left arrow

you will now see following screen

after some seconds you see the screen to board your terminal